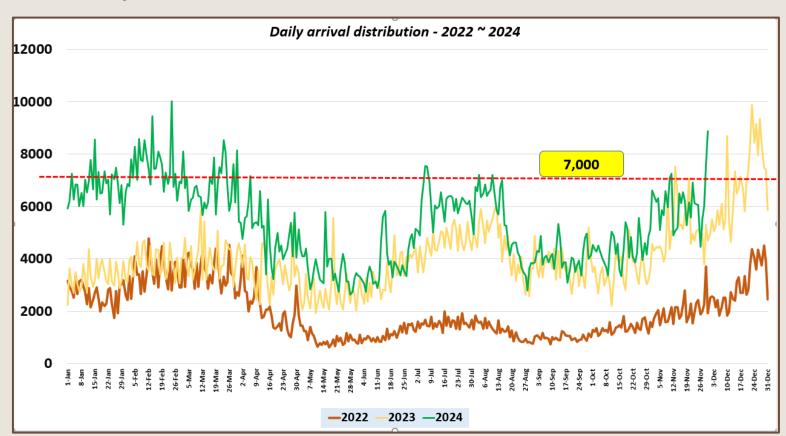

#### Daily distribution of tourist arrivals, 01<sup>st</sup> to 30<sup>th</sup> November 2024

Number of tourist arrivals, 2022, 2023 & 2024 (01<sup>st</sup> to 30<sup>th</sup> November)

Daily trend of tourist arrivals, 2022, 2023 & 2024