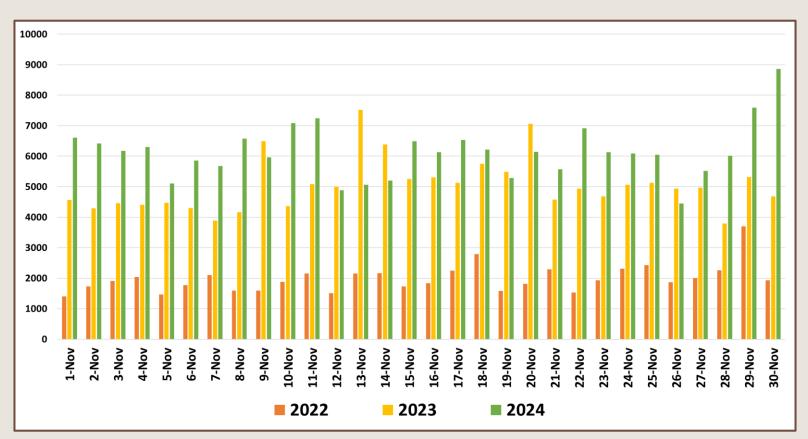

#### Daily distribution of tourist arrivals, 01<sup>st</sup> to 30<sup>th</sup> November 2024

Number of tourist arrivals, 2022, 2023 & 2024 (01<sup>st</sup> to 30<sup>th</sup> November)

Daily trend of tourist arrivals, 2022, 2023 & 2024