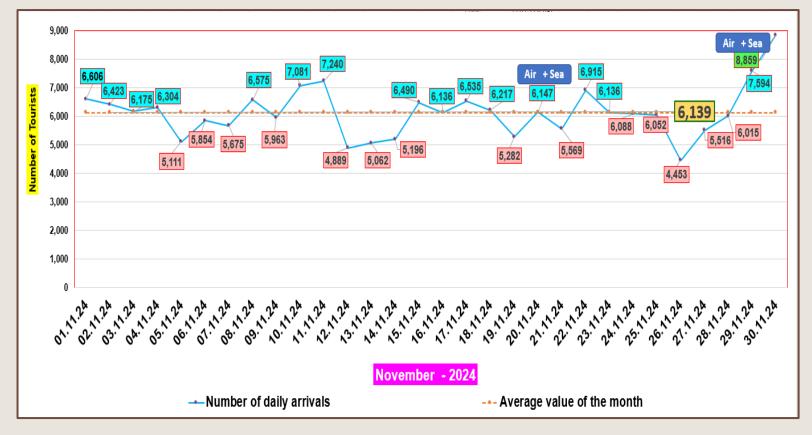

# Daily tourist arrivals, 01<sup>st</sup> to 30<sup>th</sup> November 2024

| traib de minite le de des | 100-11-1    |             | Nove        | ember       |             |             | Total                                          |
|---------------------------|-------------|-------------|-------------|-------------|-------------|-------------|------------------------------------------------|
| 1<br>1<br>6,606           | 2<br>6,423  | 3<br>6,175  | 4<br>6,304  | 5<br>5,111  | 6<br>5,854  | 7<br>5,675  | 1 <sup>st</sup> to 07 <sup>th</sup><br>42,148  |
| 8                         | 9           | 10          | 11          | 12          | 11111       | 14          | 8 <sup>th</sup> to 14 <sup>th</sup><br>42,006  |
| 6,575                     | 5,963       | 7,081       | 7,240       | 4,889       | 5,062       | 5,196       | 111111<br>15 <sup>th</sup> to 21 <sup>st</sup> |
| 6,490                     | 6,136       | 6,535       | 6,217       | 5,282       | 6,147       | 5,569       | 42,376                                         |
| 22<br>6,915               | 23<br>6,136 | 24<br>6,088 | 25<br>6,052 | 26<br>4,453 | 27<br>5,516 | 28<br>6,015 | 22 <sup>nd</sup> to 28 <sup>th</sup><br>41,175 |
| 29<br>7,594               | 30<br>8,859 |             |             |             |             |             | 29 <sup>th</sup> to 30 <sup>th</sup><br>16,453 |