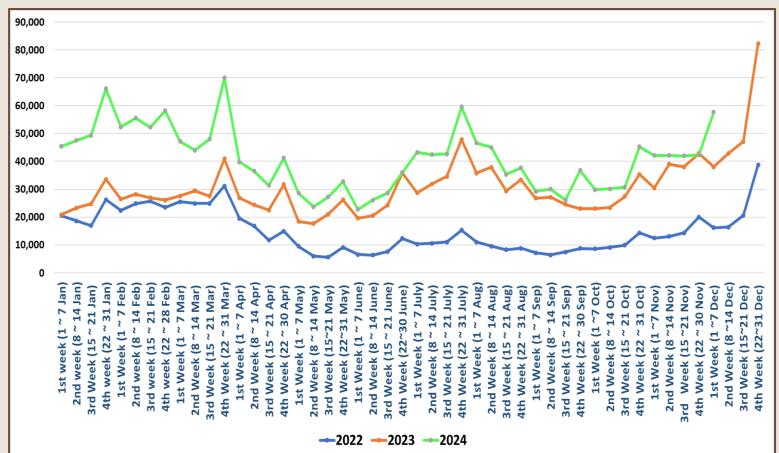

490                     | 6,136       | 6,535       | 6,217       | 5,282       | 6,147       | 5,569       | 42,376                                         |
| 22<br>6,915               | 23<br>6,136 | 24<br>6,088 | 25<br>6,052 | 26<br>4,453 | 27<br>5,516 | 28<br>6,015 | 22 <sup>nd</sup> to 28 <sup>th</sup><br>41,175 |
| 29<br>7,594               | 30<br>8,859 |             |             |             |             |             | 29 <sup>th</sup> to 30 <sup>th</sup><br>16,453 |







#### Daily distribution of tourist arrivals, 01<sup>st</sup> to 30<sup>th</sup> November 2024



Number of tourist arrivals, 2022, 2023 & 2024 (01<sup>st</sup> to 30<sup>th</sup> November)







Daily trend of tourist arrivals, 2022, 2023 & 2024

Weekly distribution of tourist arrivals, 2022, 2023 & 2024





# Top ten source markets, 01<sup>st</sup> to 30<sup>th</sup> November 2024

| Rank | Country            | Number of<br>Tourists | Share % |
|------|--------------------|-----------------------|---------|
| 1    | India              | 41,120                | 22.3%   |
| 2    | Russian Federation | 29,053                | 15.8%   |
| 3    | United Kingdom     | 12,912                | 7.0%    |
| 4    | Germany            | 12,593                | 6.8%    |
| 5    | Australia          | 7,937                 | 4.3%    |
| 6    | China              | 7,696                 | 4.2%    |
| 7    | France             | 6,665                 | 3.6%    |
| 8    | Poland             | 5,164                 | 2.8%    |
| 9    | United States      | 4,472                 | 2.4%    |
| 10   | Spain